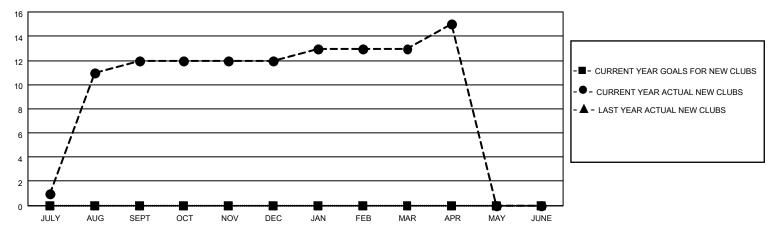

## GOALS AND ACTUAL NEW CLUBS CUMULATIVE

## MONTHLY MEMBERSHIP PROGRESS REPORT

LOCATION NEPAL District 325 C Results as of: 4/30/2023

| Clubs                 |               |           |               | Members               |                        |                         |                                                    |
|-----------------------|---------------|-----------|---------------|-----------------------|------------------------|-------------------------|----------------------------------------------------|
| RESULTS FOR 2022-2023 |               |           |               | RESULTS FOR 2022-2023 |                        |                         |                                                    |
| QUARTER               | NEW CLUB GOAL | NEW CLUBS | DROPPED CLUBS | QUARTER MEM           | BER GROWTH NET<br>GOAL | MEMBER GROWTH<br>ACTUAL | DROPPED<br>MEMBERS ACTUAL<br>(including transfers) |
| JULY/AUG/SEPT         | 0             | 12        | 0             | JULY/AUG/SEPT         | 0                      | 571                     | 261                                                |
| OCT/NOV/DEC           | 0             | 0         | 10            | OCT/NOV/DEC           | 0                      | 79                      | 203                                                |
| JAN/FEB/MAR           | 0             | 1         | 4             | JAN/FEB/MAR           | 0                      | 88                      | 90                                                 |
| APR/MAY/JUNE          | 0             | 2         | 0             | APR/MAY/JUNE          | 0                      | 59                      | 0                                                  |