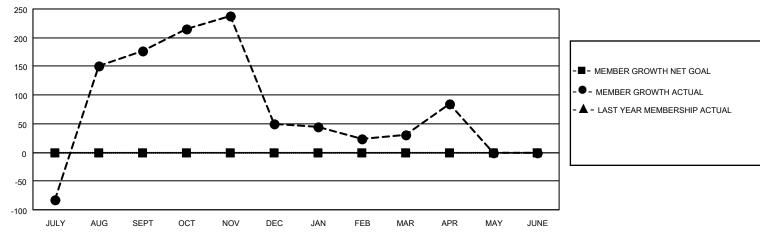

## GOALS AND ACTUAL MEMBERS CUMULATIVE

| DROPPED CLUBS: 14 |     | 81 CLUBS OF 170 ADDED 1 OR<br>MORE NEW MEMBERS | GENDER DISTRIBUTION                   |                                  |  |
|-------------------|-----|------------------------------------------------|---------------------------------------|----------------------------------|--|
|                   |     | WORE NEW WEWBERS                               | MALE<br>FEMALE                        | 2,734 (69.57%)<br>1,195 (30.41%) |  |
| DROPPED MEMBERS   |     | NON BINARY PREFER NOT TO ANSW                  |                                       | 1 (0.03%)<br>ER 0 (0.00%)        |  |
| DECEASED          | 8   |                                                | THE ERMOTTO ANOWER                    | 0 (0.0070)                       |  |
| CLUB CANCELLED    | 210 | CLICK HERE FOR CUMULATIVE                      | TOTAL FAMILY UNIT MEMBERS             | 3,526                            |  |
| OTHER             | 336 | MEMBERSHIP DATA                                |                                       |                                  |  |
| TOTAL             | 554 |                                                | FAMILY MEMBERS PAYING HALF DUES 2,670 |                                  |  |
|                   |     |                                                |                                       |                                  |  |

## MONTHLY MEMBERSHIP PROGRESS REPORT

LOCATION NEPAL District 325 C Results as of: 4/30/2023

| Clubs                 |               |           |               | Members               |                        |                         |                                                    |
|-----------------------|---------------|-----------|---------------|-----------------------|------------------------|-------------------------|----------------------------------------------------|
| RESULTS FOR 2022-2023 |               |           |               | RESULTS FOR 2022-2023 |                        |                         |                                                    |
| QUARTER               | NEW CLUB GOAL | NEW CLUBS | DROPPED CLUBS | QUARTER MEM           | BER GROWTH NET<br>GOAL | MEMBER GROWTH<br>ACTUAL | DROPPED<br>MEMBERS ACTUAL<br>(including transfers) |
| JULY/AUG/SEPT         | 0             | 12        | 0             | JULY/AUG/SEPT         | 0                      | 571                     | 261                                                |
| OCT/NOV/DEC           | 0             | 0         | 10            | OCT/NOV/DEC           | 0                      | 79                      | 203                                                |
| JAN/FEB/MAR           | 0             | 1         | 4             | JAN/FEB/MAR           | 0                      | 88                      | 90                                                 |
| APR/MAY/JUNE          | 0             | 2         | 0             | APR/MAY/JUNE          | 0                      | 59                      | 0                                                  |